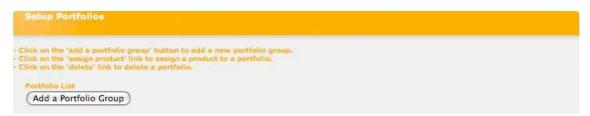

e. A new portfolio has been added. Note that the first portfolio added will be assumed your default portfolio. The default portfolio is the one that will be used for the daily emailed report. You will have an option to select your preferred default portfolio once you have added more than one portfolio. From this screen you can assign products to a portfolio or delete the portfolio.

|       | up Portfolios                                                                                                               |     |  |
|-------|-----------------------------------------------------------------------------------------------------------------------------|-----|--|
| Click | on the 'add a portfolio group' button to add a new portfolio grou                                                           | ip. |  |
|       | on the 'assign product' link to assign a product to a portfolio.<br>on the 'delete' link to delete a portfolio.<br>lio List |     |  |
| ortfo | in the 'delete' link to delete a portfolio.<br>lio List<br>ult Description                                                  |     |  |