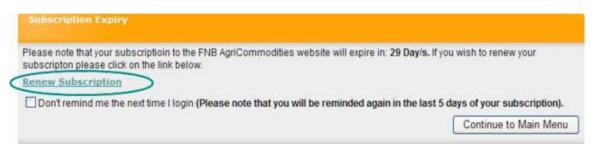

#### 6.5. Subscription Renewal

A message to remind users to renew their subscription will be displayed just after login for all users with subscriptions that will terminate within a period of thirty (30) days.

The subscription renewal reminder will appear just after login. You have an option to disable the reminder by checking the "**Checkbox**" or to renew subscription by following the "**Renew Subscription**" link.

Alternatively, you can continue to Main Menu and click the "**Renewal**" link under Admin on the Menu page.

| Horticulture                                                                 | Field Crops                                                                                              | Livestock<br>Beef<br>Dairy<br>Ostrich<br>Pork<br>Poultry<br>Mutton                           |  |
|------------------------------------------------------------------------------|----------------------------------------------------------------------------------------------------------|----------------------------------------------------------------------------------------------|--|
| Fresh Produce Market<br>Citrus Fruit<br>Deciduous Fruit<br>Subtropical Fruit | Maize<br>Oil Seeds<br>> Canola<br>> Groundnuts<br>> Soybeans<br>> Sunflower<br>Sorghum<br>Sugar<br>Wheat |                                                                                              |  |
| Fiber                                                                        | Economic Indicators                                                                                      | Admin                                                                                        |  |
| Fiber                                                                        | Exchange Rate (Forex)<br>Economic Growth & Inflation Data<br>Agricultural Economic Data                  | Setup My Portfolio<br>My Profile<br>Change Password<br>Unsubscribe<br>Renewal [ 2011/03/30 ] |  |