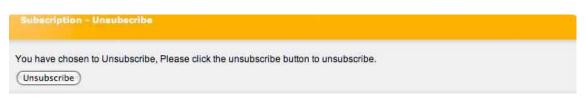

#### 6.6. Unsubscribe

To terminate subscription, click on the "Unsubscribe" link on the menu page. A page with terms and conditions to unsubscribe will be displayed. Please note that terms for users paying by debit order differs as they are required to give one month's notice before termination of subscriptions

#### 6.7. Unsubscribing Terms & Conditions

#### Payment methods terms

| Subscription - Unsubscribe                                                                                                                                                    |
|-------------------------------------------------------------------------------------------------------------------------------------------------------------------------------|
| Terms and Conditions                                                                                                                                                          |
| Please note that there will not be any full or partial refunds for any reasons of the payments already made. Your access to the system will be revoked with immediate effect. |
| ✓I agree to the Unsubscribe Terms and Conditions and would like to Unsubscribe.                                                                                               |
| Please click the confirm button below to continue                                                                                                                             |
| Cancel Confirm                                                                                                                                                                |