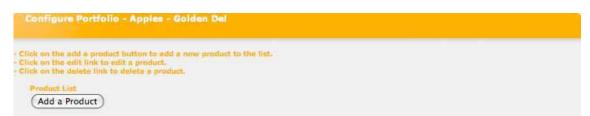

f. The next step is to assign products to the portfolio. This is achieved by clicking on the "Assign **Product**" link which will display the page to add new products. Click on the "Add a Product" button to continue.

h. Once the product has been added, it will appear on the list. You can add multiple products on the portfolio.

| Click on the add a product button to add a new                                             | product to the list. |  |
|--------------------------------------------------------------------------------------------|----------------------|--|
| Click on the edit link to edit a product.<br>Click on the delete link to delete a product. |                      |  |
|                                                                                            |                      |  |
| Product List                                                                               |                      |  |
|                                                                                            | Date Created         |  |