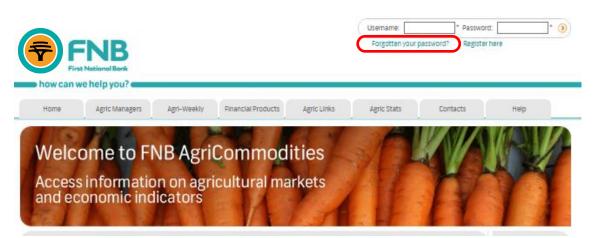

#### 4.2. Forgotten Password

Should you forget your password, click on the "Forgotten your password?" link on the login area.

The **Forgot Password** page will display. Enter the email address and the ID number that you registered with. Click on the "**Submit**" button and the password will be emailed to your inbox.